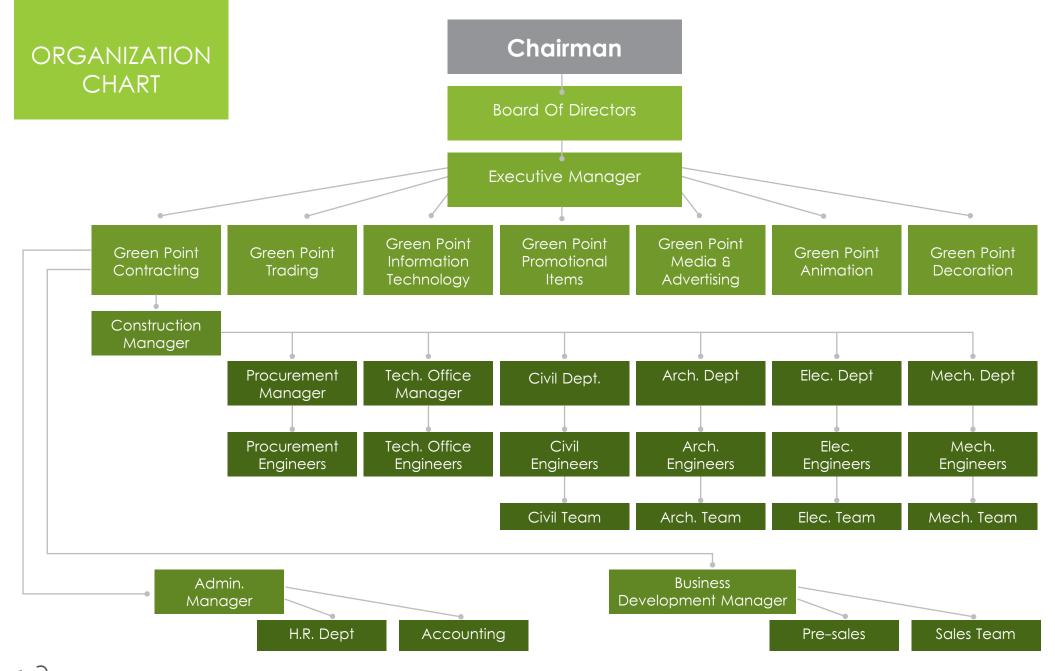

597





## **QUALITY** MANAGEMENT

#### **Quality Management frame work:**

The quality team is the unite responsible for ensuring that deliverables are reliable, meet business and technical requirements, and the business and technology is sheared to.

#### **Quality Services:**

- QA (Quality Assurance); a planned systematic pattern of all actions necessary to provide confidence that an items or product conforms to requirements.
- QC (Quality Control); a series of the inspections reviews, and tests used through the software its requirements.
- CMMI (Capability Maturity Model Integration); an internal capability to adhere to industry standard practices in managing work/projects.

#### **Our QC Engineers Duties:**

- Test management
- Quality management



Kick Off

**Project Excution** 





# OUR CLIENTS AND PARTNERS





Misk Juno Glider (a Mate Rample Relationment Etr Talman Revolutions PIF  $\cdot SR\!\! \Lambda \cdot$ Saudia Royal Fleet وزارة الصحة Ministry of Health وزارة السياحة Ministry of Tourism \* H10000H وزارة الاستثمار Ministry of Investment pيلدناا öjljq Miresya taxatan وزارة التجارة -Menistry of Commer-وزارة البيئة والمياه والزراعة ALESSA AL 神楽を 1 \* based clinicall torquel dutil Seed Commission for Health Specialty Digital هـــنـة Government المكومة Authority الرقمية الهينــة السعوديـة للمنظيــة الفكريـة Saudi Authority for Intellectual Property O LC U SANS KAPSARC مطارات الرياض riyadh airports را المالي الفاق العربية العالمي الفاق العربية المراّعي Almarai المواطفات السعودية Saudi Standards قطار الرياض MAWAM \*\* HIOUTE LOW THE BEAUTH OF THE B ساسرف SASREF