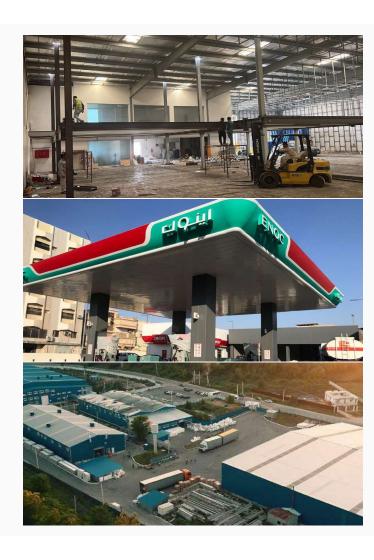

### PROJECT:

Enoc Fuel Station

LOCATION:

Al-Hassa

**CONSULTANT:** 

ENOC

**PROJECT:** 

Sulb Al Jazeera Factory